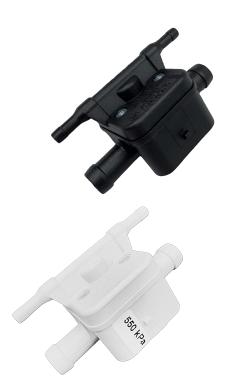

The mapsensor uses modern, high-quality, precise pressure sensors and other electronic components from reputable manufacturers.

The sensor in a grey case has an extended gas pressure measurement range of up to 550 kPa. It is recommended for use in vehicles with a turbine with a high degree of supercharging.

The standard sensor version, in a black case, has a gas pressure measurement range of up to 400 kPa.

## **TECHNICAL DATA**

- Operating voltage range: 9-16V (nominal 12V)
- Pressure sensors output voltage: 0-5V
- Pressure sensors measuring range: 20 400 kPa (black case) or 20 550 kPa (grey case)
- Maximum overload of pressure sensors: 1600 kPa (black case) or 2800 kPa (grey case)
- Operating temperature range: -25 ° C to +120 ° C.
- Temperature sensor type NTC 4k7
- 5-pin connector meeting IP65 standards.
- Vacuum connectors adapted for connection cable D4