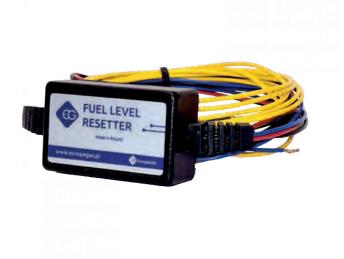

## EG FUEL LEVEL RESETTER

The EG FLR v2.6 fuel level indicator emulator is designed for a wide range of cars with a resistive petrol level sensor with one signal wire and a gas supply system installed, in which the petrol level indicator drops while driving on gas and does not reset automatically after restarting the engine.

The emulator sets the actual value of the petrol level indicator in the tank after restarting the engine (emulation of vehicle refueling).

**DIMENSIONS:** 18 x 73 x 8mm

• Operating temperature: from -40°C to +120°C.

Product dedicated to cars with LPG installation

Update of petrol level in the tank